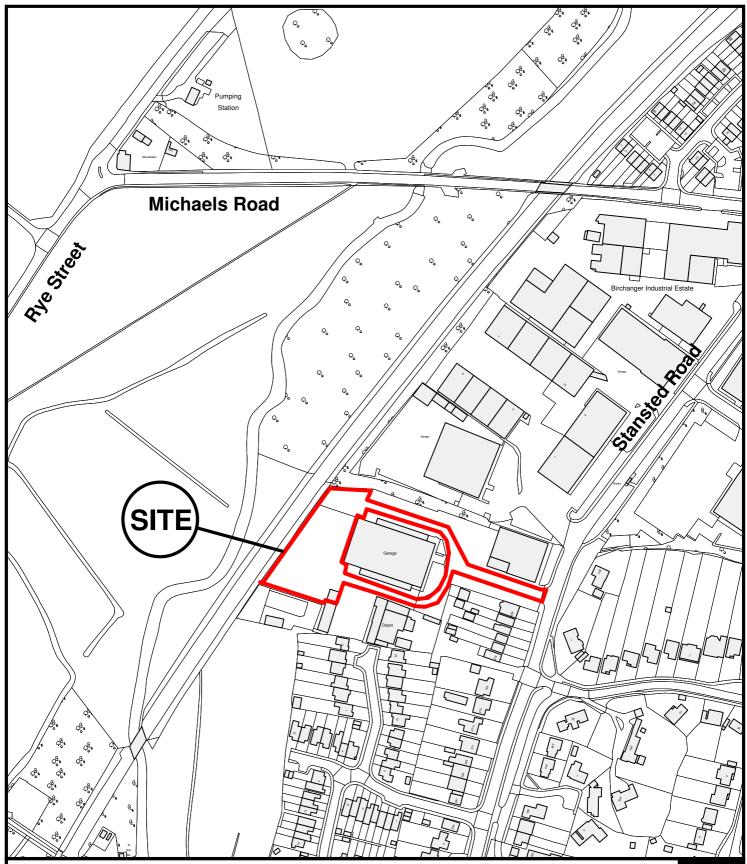

East Herts Council Wallfields Pegs Lane Hertford SG13 8EQ Tel: 01279 655261 Address: 295-297 Stansted Road, Bishops Stortford, Hertfordshire, CM23 2BT

Reference: 3/18/0290/FUL

Scale: 1:2500 O.S Sheet: TL4922